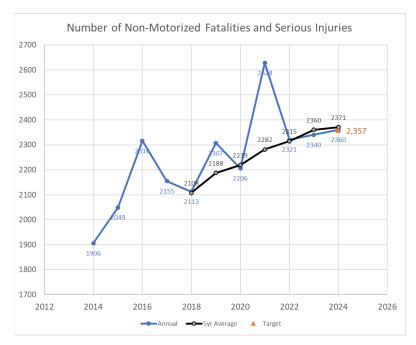

FIGURE 3: NUMBER OF SERIOUS INJURIES IN TEXAS

The calendar year target for Rate of serious injuries for 2024 would be 6.77 serious injures per 100 MVMT. The five-year average increases to 6.64 but based on the BIL requirements the targets are to remain the same or decrease from the previous years. The 2024 Target expressed as 5-year avg. remains 6.39.



#### FIGURE 4: RATE OF SERIOUS INJURIES (per 100 million VMT) IN TEXAS

To decrease the expected rise of non-motorized fatalities and serious injuries to not more than a fiveyear average of 2,357 fatalities and serious injuries in 2024. The five-year average increase to 2,371 but based on the BIL requirements the targets are tor remain the same or decrease from the previous years. The 2024 Target expressed as 5-year avg. remains 2,357.



#### FIGURE 5: NUMBER OF NON-MOTORIZED FATALITIES AND SERIOUS INJURIES IN TEXAS

#### **TABLE 6: TEXAS - SAFETY PERFORMANCE TARGET ASSESSMENT**

| Performance Measure                                        | Desired<br>Trend | Original<br>Targets 2018-<br>2022 | Baseline <sup>1</sup><br>2018-2022 | New Targets<br>2023 | New Targets<br>2024 |
|------------------------------------------------------------|------------------|-----------------------------------|------------------------------------|---------------------|---------------------|
| Number of Fatalities                                       | Ļ                | 3,734                             | 3950.2                             | 3,682               | 3,046               |
| Fatality Rate (per 100 million<br>VMT)