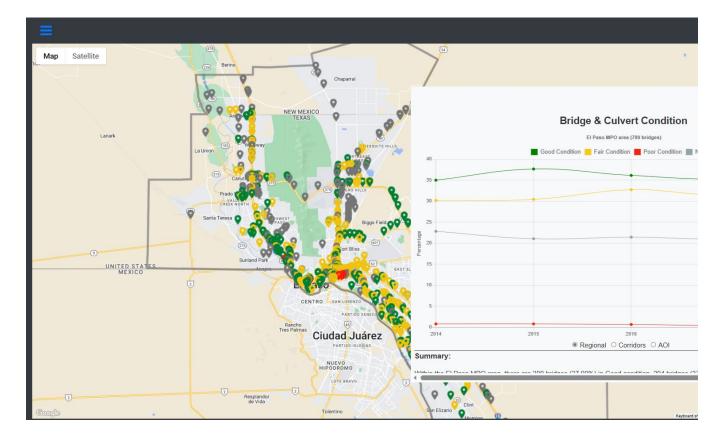

Please refer to project amendment history within TIP pages for previous amendment information.

Conformity networks coded and modeled correctly, consistent with revised report. This revision is consistent with air quality conformity determination.