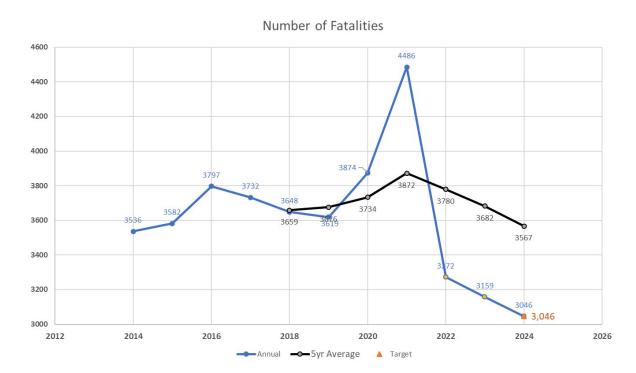

t Program's (HSIP) safety performance measures and State safety performance targets. State DOTs and MPOs are expected to establish and report Safety performance measure targets annually. The safety performance targets should be data-driven, realistic, and attainable, and should align with the performance measurent framework and legislative intent.

#### **TxDOT (PM1) TRENDS AND TARGETS**

TxDOT has set more aggressive fatality and fatality rate reduction targets for 2020 and beyond, in response to the Texas Transportation Commission's adoption of the goal of reaching zero fatalities on Texas roads by the year 2050. To decrease the expected rise of fatalities to no more than five-year average of 3,567 fatalities in 2024. TxDOT adopted the calendar year target for 2024 as 3,046 fatalities.



#### FIGURE 1: NUMBER OF FATALITIES IN TEXAS

#### El Paso MPO – Adopted 03/25/2022, Amended 01/19/2024

Pg. 7

To decrease the expected rise of fatalities per 100 MVMT to not more than a five-year average of 1.36 fatalities per 100 MVMT in 2024. TxDOT's adopted calendar year target for 2024 would be 1.14 fatalities per 100 MVMT.



#### FIGURE 2: FATALITY RATE (PER 100 MILLION VMT) IN TEXAS

To decrease the expected rise of serious injuries to not more than a five-year average of 17,062 fatalities in 2024. The calendar year target for 2024 would be 18,242 serious injuries. The 2024 Target expressed as 5-year avg. remains 17,062.



#### FIGURE 3: NUMBER OF SERIOUS INJURIES IN TEXAS

The calendar year target for Rate of serious injuries for 2024 would be 6.77 serious injures per 100 MVMT