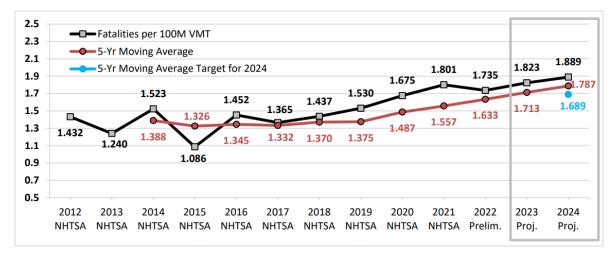

of Non-Motorized<br>Fatalities and Serious Injuries | Ļ                | 2,367                             | 2,365.6                            | 2,357               | 2,357               |

<sup>1</sup>Baseline is the actual 5y Average.

Baseline numbers colored in red means the target was not met.

Baseline numbers colored in green means the target was met.

#### NMDOT (PM1) TRENDS AND TARGETS

In setting the 2024 safety targets, NMDOT's method will now hold steady or show declining targets for fatalities and serious injuries for the three-year period.

#### FIGURE 6: NUMBER OF FATALITIES IN NEW MEXICO



#### NMDOT PM 1 (Safety) 2024 Targets

Figure 1 Total Fatalities

#### NMDOT 2024 Target for Total Fatalities: 450.0

#### FIGURE 7: FATALITY RATE (PER 100 MILLION VMT) IN NEW MEXICO



Figure 3 Rate of Fatalities per 100 million Vehicle Miles Traveled (VMT)

NMDOT 2024 Target for Rate of Fatalities: 1.689



#### FIGURE 8: NUMBER OF SERIOUS INJURIES IN NEW MEXICO

Figure 2 Total Serious Injuries

NMDOT 2024 Target for Serious Injuries: 1,018.6



#### FIGURE 9: RATE OF SERIOUS INJURIES (per 100 million VMT) IN NEW MEXICO

Figure 4 Rate of Serious Injuries per 100 million Vehicle Miles Traveled (VMT)

#### NMDOT 2024 Target for Rate of Serious Injuries: 3.800

| TABLE 7: NEW MEXICO- SAFETY PERFORMANCE TARGET ASSESSI | <b>VENT</b> |
|--------------------------------------------------------|-------------|
|--------------------------------------------------------|-------------|

| Performance Measure                                           | Desired<br>Trend | Original<b