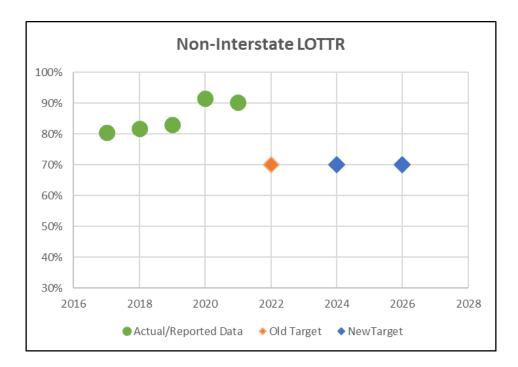

Please refer to project amendment history within TIP pages for previous amendment information.

Conformity networks coded and modeled correctly, consistent with revised report. This revision is consistent with air quality conformity determination.