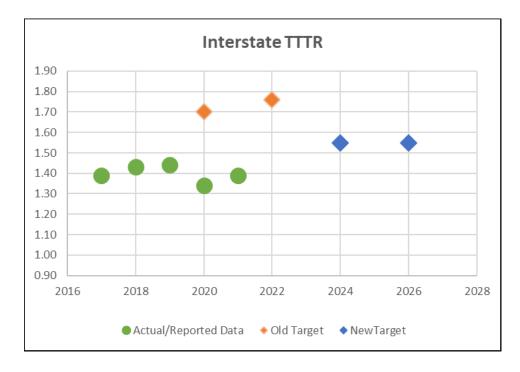

Please refer to project amendment history within TIP pages for previous amendment information.

Conformity networks coded and modeled correctly, consistent with revised report. This revision is consistent with air quality conformity determination.