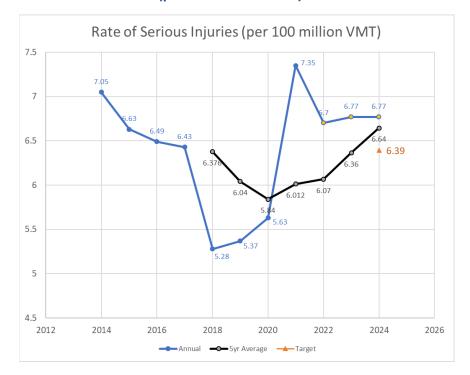

age of 1.36 fatalities per 100 MVMT in 2024. TxDOT's adopted calendar year target for 2024 would be 1.14 fatalities per 100 MVMT.



#### FIGURE 2: FATALITY RATE (PER 100 MILLION VMT) IN TEXAS

To decrease the expected rise of serious injuries to not more than a five-year average of 17,062 fatalities in 2024. The calendar year target for 2024 would be 18,242 serious injuries. The 2024 Target expressed as 5-year avg. remains 17,062.



#### FIGURE 3: NUMBER OF SERIOUS INJURIES IN TEXAS

The calendar year target for Rate of serious injuries for 2024 would be 6.77 serious injures per 100 MVMT. The five-year average increases to 6.64 but based on the BIL requirements the targets are to remain the same or decrease from the previous years. The 2024 Target expressed as 5-year avg. remains 6.39.



#### FIGURE 4: RATE OF SERIOUS INJURIES (per 100 million VMT) IN TEXAS

To decrease the expected rise of non-motorized fatalities and serious injuries to not more than a fiveyear average of 2,357 fatalities and serious injuries in 2024. The five-year average increase to 2,371 but based on the BIL requirements the targets are tor remain the same or decrease from the previous years. The 2024 Target expressed as 5-year avg. remains 2,357.



#### FIGURE 5: NUMBER OF NON-MOTORIZED FATALITIES AND SERIOUS INJURIES IN TEXAS

#### **TABLE 6: TEXAS - SAFETY PERFORMANCE TARGET ASSESSMENT**

| Performance Measure                                        | Desired<br>Trend | Original<br>Targets 2018-<br>2022 | Baseline <sup>1</sup><br>2018-2022 | New Targets<br>2023 | New Targets<br>2024 |
|----------