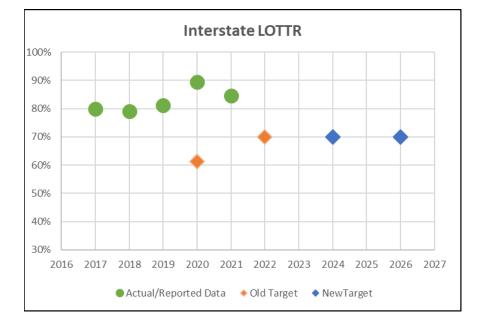

Please refer to project amendment history within TIP pages for previous amendment information.

Conformity networks coded and modeled correctly, consistent with revised report. This revision is consistent with air quality conformity determination.