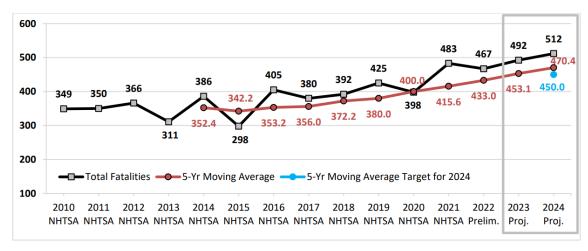

uries (per<br>100 million VMT)          | Ļ                | 5.76                              | 5.968                              | 6.39                | 6.39                |
| Number of Non-Motorized<br>Fatalities and Serious Injuries | Ļ                | 2,367                             | 2,365.6                            | 2,357               | 2,357               |

<sup>1</sup>Baseline is the actual 5y Average.

Baseline numbers colored in red means the target was not met.

Baseline numbers colored in green means the target was met.

#### NMDOT (PM1) TRENDS AND TARGETS

In setting the 2024 safety targets, NMDOT's method will now hold steady or show declining targets for fatalities and serious injuries for the three-year period.

#### FIGURE 6: NUMBER OF FATALITIES IN NEW MEXICO



#### NMDOT PM 1 (Safety) 2024 Targets

Figure 1 Total Fatalities

#### NMDOT 2024 Target for Total Fatalities: 450.0

#### FIGURE 7: FATALITY RATE (PER 100 MILLION VMT) IN NEW MEXICO



Figure 3 Rate of Fatalities per 100 million Vehicle Miles Traveled (VMT)

NMDOT 2024 Target for Rate of Fatalities: 1.689



#### FIGURE 8: NUMBER OF SERIOUS INJURIES IN NEW MEXICO

Figure 2 Total Serious Injuries

NMDOT 2024 Target for Serious Injuries: 1,018.6



#### FIGURE 9: RATE OF SERIOUS INJURIES (per 100 million VMT) IN NEW MEXICO

Figure 4 Rate of Serious Injuries per 100 million Vehicle Miles Traveled (VMT)

#### NMDOT 2024 Target for Rate of Serious Injuries: 3.800

| TABLE 7: NEW MEXICO- SAFETY PERFORMANCE TARGET ASSESSI | <b>VENT</b> |
|-------------------------------------------------------