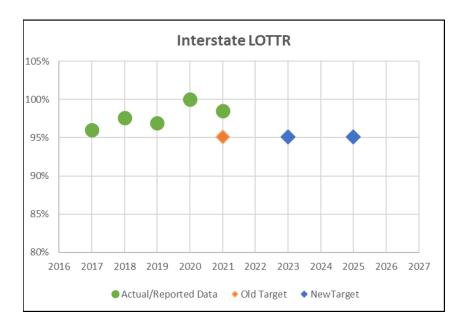

Please refer to project amendment history within TIP pages for previous amendment information.

Conformity networks coded and modeled correctly, consistent with revised report. This revision is consistent with air quality conformity determination.