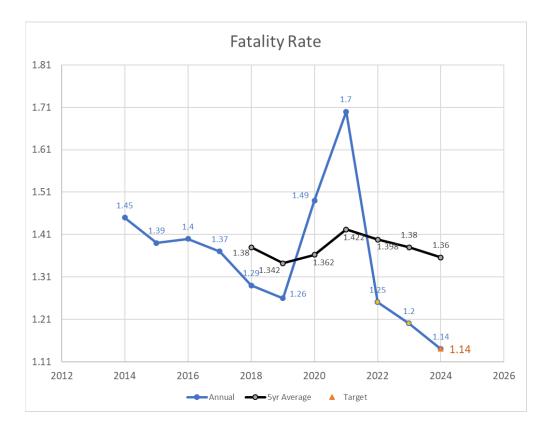

lative intent.

#### **TxDOT (PM1) TRENDS AND TARGETS**

TxDOT has set more aggressive fatality and fatality rate reduction targets for 2020 and beyond, in response to the Texas Transportation Commission's adoption of the goal of reaching zero fatalities on Texas roads by the year 2050. To decrease the expected rise of fatalities to no more than five-year average of 3,567 fatalities in 2024. TxDOT adopted the calendar year target for 2024 as 3,046 fatalities.



#### FIGURE 1: NUMBER OF FATALITIES IN TEXAS

#### El Paso MPO – Adopted 03/25/2022, Amended 01/19/2024

Pg. 7

To decrease the expected rise of fatalities per 100 MVMT to not more than a five-year average of 1.36 fatalities per 100 MVMT in 2024. TxDOT's adopted calendar year target for 2024 would be 1.14 fatalities per 100 MVMT.



#### FIGURE 2: FATALITY RATE (PER 100 MILLION VMT) IN TEXAS

To decrease the expected rise of serious injuries to not more than a five-year average of 17,062 fatalities in 2024. The calendar year target for 2024 would be 18,242 serious injuries. The 2024 Target expressed as 5-year avg. remains 17,062.



#### FIGURE 3: NUMBER OF SERIOUS INJURIES IN TEXAS

The calendar year target for Rate of serious injuries for 2024 would be 6.77 serious injures per 100 MVMT. The five-year average increases to 6.64 but based on the BIL requirements the targets are to remain the same or decrease from the previous years. The 2024 Target expressed as 5-year avg. remains 6.39.



#### FIGURE 4: RATE OF SERIOUS INJURIES (per 100 million VMT) IN TEXAS

To decrease the expected rise of non-motorized fatalities