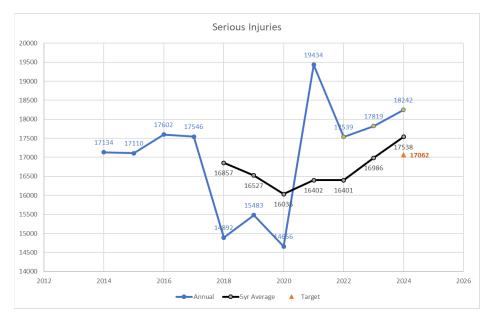

pected rise of fatalities to no more than five-year average of 3,567 fatalities in 2024. TxDOT adopted the calendar year target for 2024 as 3,046 fatalities.



#### FIGURE 1: NUMBER OF FATALITIES IN TEXAS

#### El Paso MPO – Adopted 03/25/2022, Amended 01/19/2024

Pg. 7

To decrease the expected rise of fatalities per 100 MVMT to not more than a five-year average of 1.36 fatalities per 100 MVMT in 2024. TxDOT's adopted calendar year target for 2024 would be 1.14 fatalities per 100 MVMT.



#### FIGURE 2: FATALITY RATE (PER 100 MILLION VMT) IN TEXAS

To decrease the expected rise of serious injuries to not more than a five-year average of 17,062 fatalities in 2024. The calendar year target for 2024 would be 18,242 serious injuries. The 2024 Target expressed as 5-year avg. remains 17,062.



#### FIGURE 3: NUMBER OF SERIOUS INJURIES IN TEXAS

The calendar year target for Rate of serious injuries for 2024 would be 6.77 serious injures per 100 MVMT. The five-year average increases to 6.64 but based on the BIL requirements the targets are to remain the same or decrease from the previous years. The 2024 Target expressed as 5-year avg. remains 6.39.



#### FIGURE 4: RATE OF SERIOUS INJURIES (per 100 million VMT) IN TEXAS

To decrease the expected rise of non-motorized fatalities and serious injuries to not more than a fiveyear average of 2,357 fatalities and serious injuries in 2024. The five-year average increase to 2,371 but based on the BIL requirements the targets are tor remain the same or decrease from the previous years. The 2024 Target expressed as 5-year avg. remains 2,